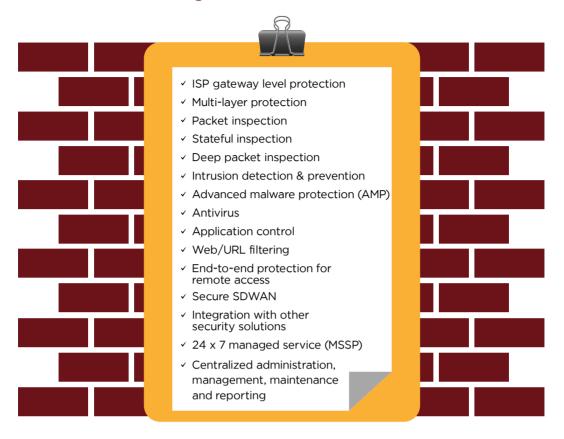

stic security framework across multiple networks from a single point of perimeter control.

### Why **Dialog Secure Internet** is important for your enterprise

ISP-level protection provides a crucial, added layer of in-line security at perimeter level.

We use Gartner magic quadrant leaders square listed next generation firewall product.

Tighter and deeper integration with Dialog NFVI platform; provides on demand expandability.

Hosted at Dialog Tier III Certified Data Center in Sri Lanka.

Flexible product & service deployment options on pay as you grow business model.

Ability to integrate with legacy network architectures with service provider expertise.

24/7 after sales support service with predefined SLA(s) based service contract agreement.

## **Dialog Secure Internet Features**



#### **Traditional Internet Solution**



#### **Dialog Secure Internet Solution**