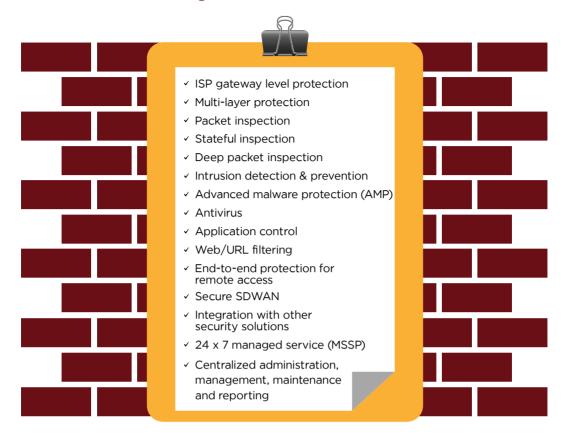

tiple networks from a single point of perimeter control.

### Why Dialog Secure Internet is important for your enterprise

 $\bigcirc$ 

ISP-level protection provides a crucial, added layer of in-line security at perimeter level.



We use Gartner magic quadrant leaders square listed next generation firewall product.



Tighter and deeper integration with Dialog Enterprise Cloud platform; provides on demand expandability.



Hosted at Dialog Tier III Certified Data Center in Sri Lanka.



Flexible product & service deployment options on pay-as-you-grow business model.



Ability to integrate with legacy network architectures with service provider expertise.



24/7 after sales support service with predefined SLA(s) based service contract agreement.

## **Dialog Secure Internet Features**



#### **Traditional Internet Solution**



#### **Dialog Secure Internet Solution**