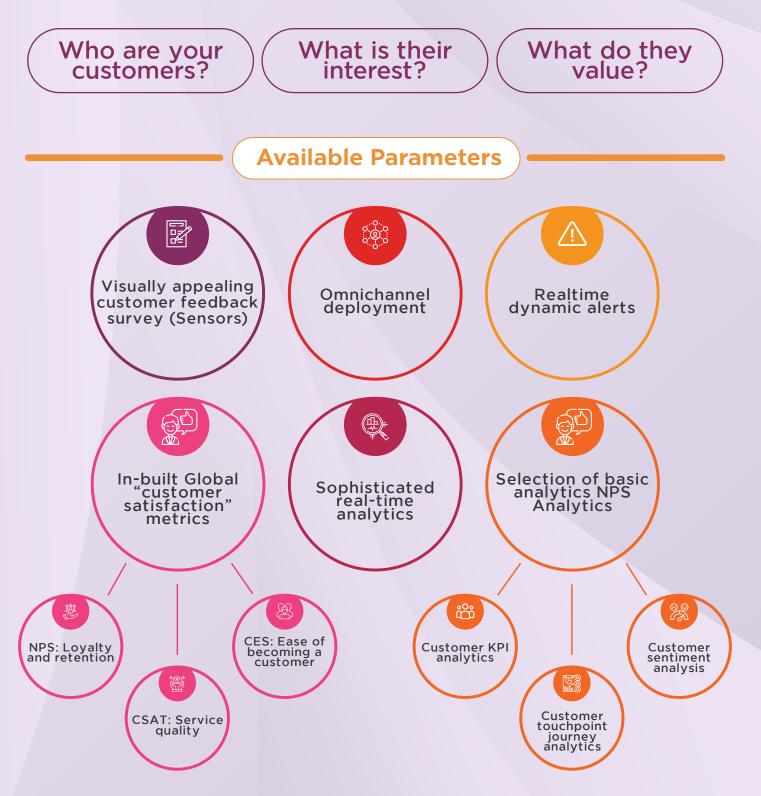

### **Customer Experience Management**

Businesses need to build a relationship that is more meaningful than the transactional relationship they typically have with customers – one that is more like a partnership and tailored to the needs of the customer.

Customer Experience Management provides an easy way to define questions and collect answers. The plugin provides easy access to analyze customer feedback. This allows companies to identify