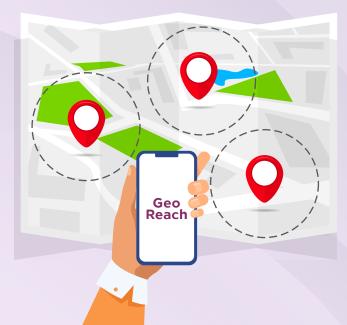

### How to geo - target your campaign at a Dialog database?

### **Geo Reach**

Select the location you want your ads to show with real-time and radius targeting!