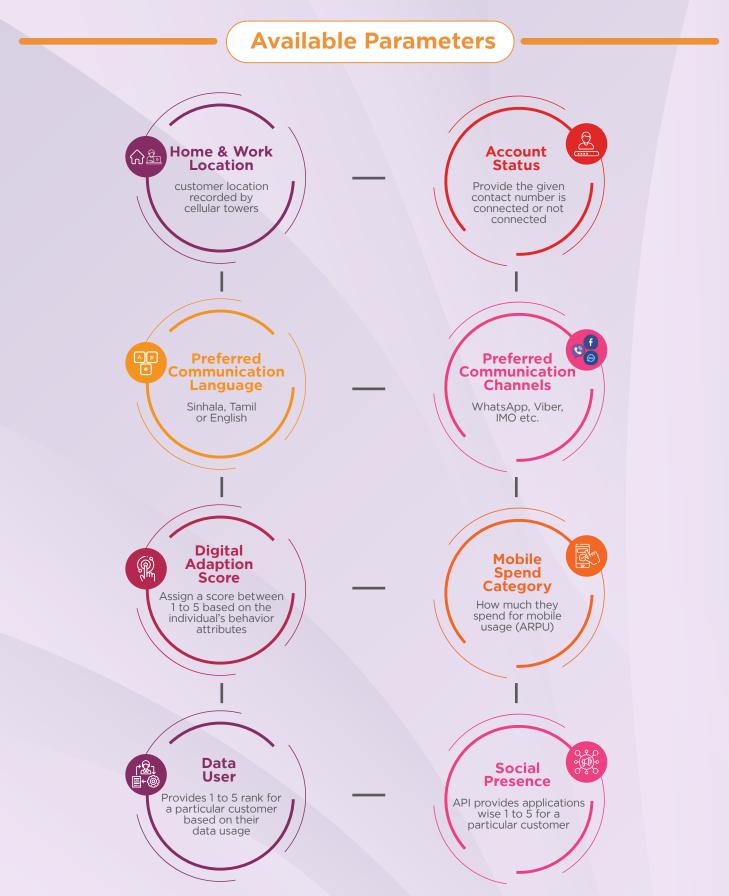

Segmentation can be done based on the customer's age, gender, location, language, device type and spend category.