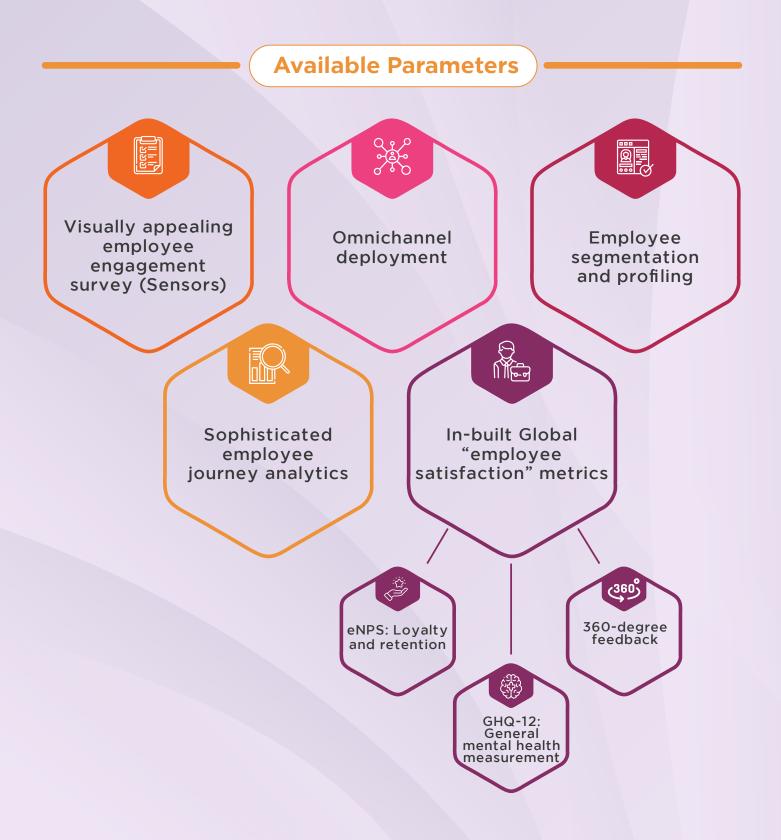

## **Employee Experience Management**

## Employee 360-degree feedback management

- Customizable performance appraisal
- Time and cost-efficient
- Powerful and actionable real-time analytics