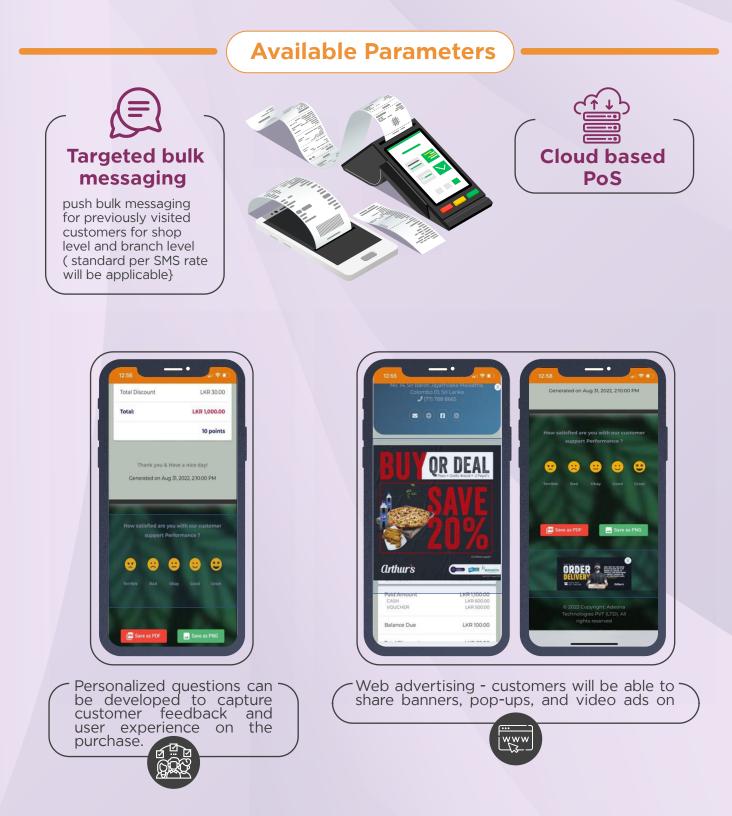

### **DigiBill & Smart PoS**

#### Reach your customers while in the store and improve customer experience

This system is an e-invoice signing solution where all your invoices, bills and statements use an installed Digi-ID. With the DigiBill solution, you can now share customers' bills via SMS, while enterprises eliminate operational costs for printing materials and go green.

#### Make your Point of Sale a Point of Difference with our Smart Pos solution

The Smart Pos provides an accurate and quick transaction at the counter. Customers will spend less time at checkout lines and won't have to worry about carrying cash or change.