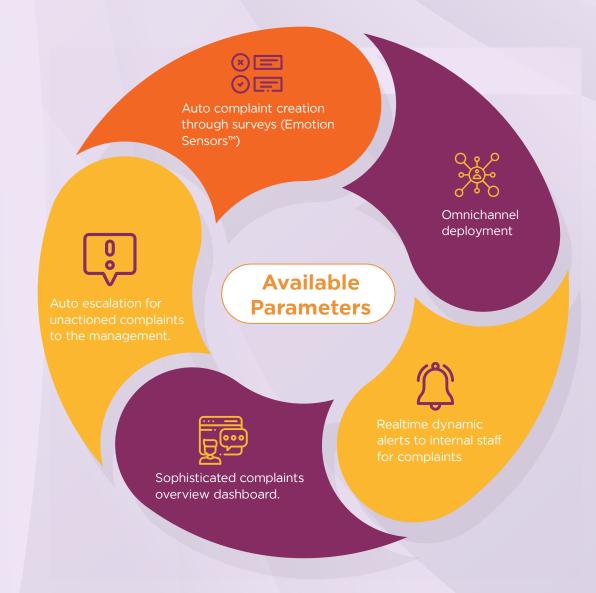

### **Customer Complaint Management**

The fully automated customer complaint management solutions provide the tools required to connect with customers and improve customer satisfaction.