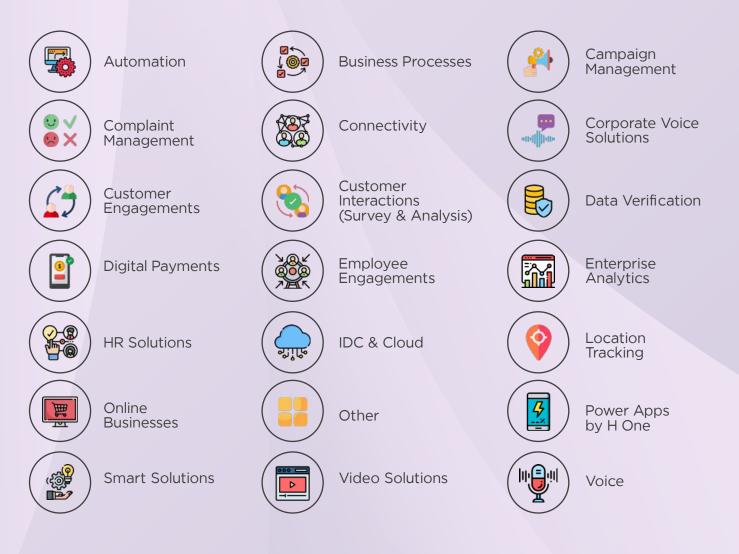

### **Unified Service Offering**

Serving all possible business needs in a single user platform, simplifying their operations through a single store while maintaining a closely integrated partner ecosystem.