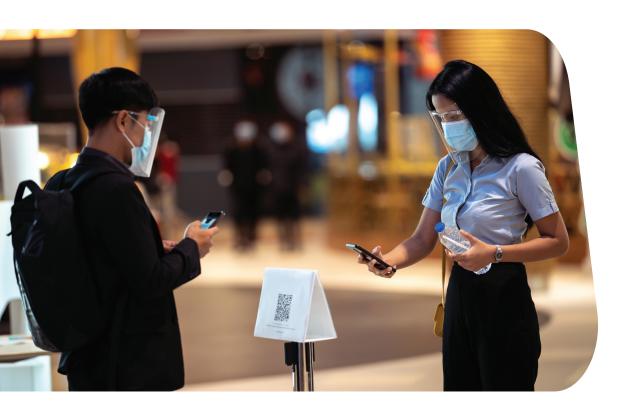

As your company reopens the facilities to the broader public, identifying your visitors is more than just a security threat in today's pandemic. This ideal well-designed, contactless system is crucial for your business as it helps mitigate the risk of spreading viral diseases while offering controlled visitor experience.

## "Self Check-In via QR" - Online COVID Pass to Ensure Healthy Check-in —

Healthy check-in process for business

Online health declaration form with location base entry driven

One-time user registration

Digital tool for contact tracing