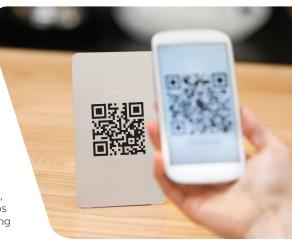

## "Self Check-In via QR" - Online COVID Pass to Ensure Healthy Check-in —

Healthy check-in process for business

Online health declaration form with location base entry driven

One-time user registration

Digital tool for contact tracing