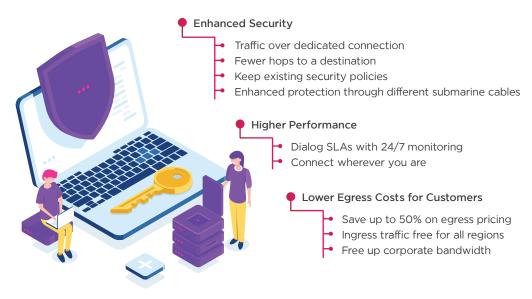

## **Benefits**

**AWS Direct** Connect

Azure Express Route

GCP Direct Connect

Huawei Direct Connect