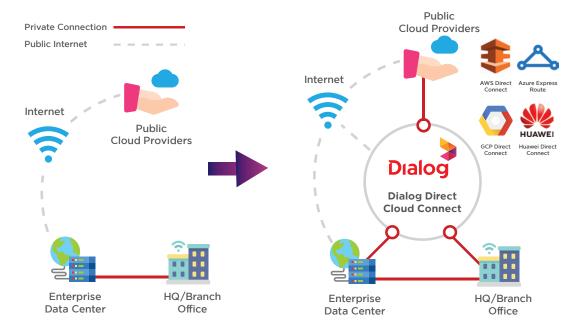

Dialog is Sri Lanka's first Direct Connectivity service provider to Leading Public Clouds. By joining forces with global cloud service

providers, Dialog can establish a dedicated connection to your preferred cloud service provider with Direct Cloud Connect. Our direct connection services set up private links between your data center infrastructure and potentially hundreds of information and communications technology (ICT) platforms and services. The private link provides fast, secure and reliable connectivity for transmitting latency-sensitive and high-bandwidth data traffic.

## **Dialog Direct Cloud Connect Through Dialog Cloud**

For the first time in Sri Lanka, with Dialog Direct Cloud Connect, organizations can now establish a low latency, dedicated, private, secure network connection from their premises to the world's leading public cloud data centers, rather than relying on unsecure, unmanaged non-QoS internet connections.