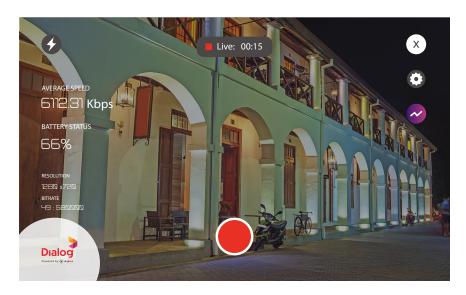

## **Features**

Secured Mobile Application

Live Streaming (SD/HD)

Continuous Video Recording

Emergency Alerts & Notifications

Centralized Storage and Archiving

Desktop Client & Mobile Application for Admin

## **Benefits**

Cost Effective Solution

No Special Hardware Units Required

Andoid & iOS Compatibility

Enhanced Data Security with End-to-End Encryption

Cloud-based Secured Data Storage

No threat to data if the phone is lost/stolen