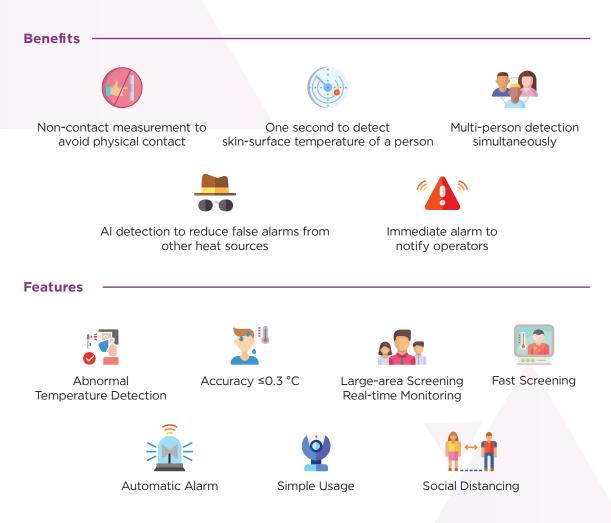

## Contactless Temperature Screening Solutions

Dialog Enterprise brings you Contactless Temperature Screening Solutions, with all options including the basic feature of reading the temperature of employees, customers and visitors as they enter a building or a defined area. The system can also help identify the details and images of those who enter the defined location without wearing masks and detect the visitors whose temperature exceeds a pre-defined temperature threshold.

The Contactless Temperature Screening solution can be widely applied across multiple scenarios, such as

enterprises, stations, dwellings, factories, schools, campuses, customs, airports and hospitals for inspection and quarantine. This is a must-have system for organizations which are grappling to find a solution to ensure workplace and occupational safety in the Post-Covid19 period.