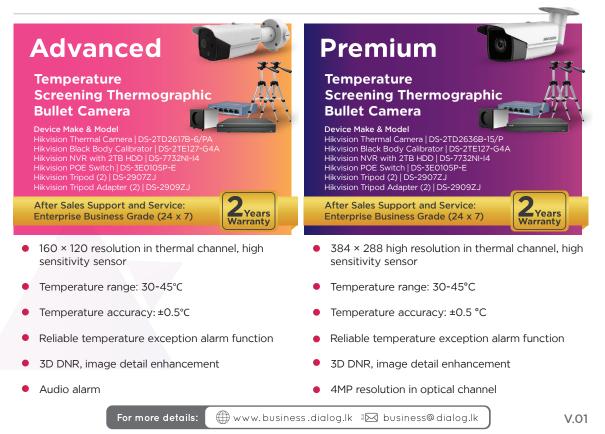

nge: 30-45°C
- Temperature accuracy: ±0.5°C
- Supports 6 attendance statuses, including check in, check out, break in, break out, overtime in, overtime out
- Face recognition duration(1:N) ≤0.2s
- Mask detection: Supports face mask wearing alert and forced mask wearing alert

## Standard

## Temperature Screening Thermographic Handheld Camera

Device Make & Model Hikvision | DS-2TP21B-6AVF/W

After Sales Support and Service: Enterprise Business Grade (24 x 7)



- 160 × 120 resolution (thermal), and 8 MP resolution (optical)
- Thermographic accuracy up to ±0.5°C
- Display fusion of thermal view and optical view
- 640 × 480 resolution 3.5" LCD touch display
- Support live view on PC, mobile device or external monitor
- Support audio intercom
- Support color highlight alarm and audio alarm