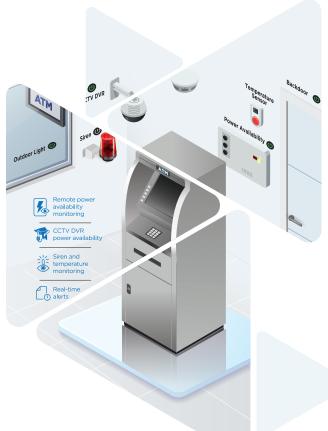

#### IOT Smart ATM Features

- IOT Smart ATM Features
- CEB (Grid) Power Availability
- UPS Power Input Availability
- UPS Power Output Availability
- Generator Power status
- CCTV DVR Power Availability
- Outdoor Light ON/OFF Status
- Siren Active/Inactive Status
- ATM Booth Back Door Sensor Status
- (Open/Close)
- Environment Status (Temperature & Humidity)
- Real-time Alerts (SMS / E-mail)