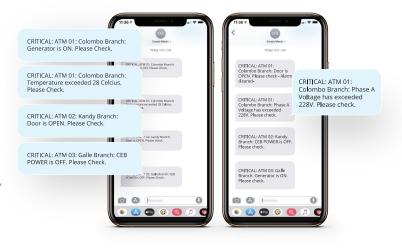

#### IOT Smart ATM Features

- IOT Smart ATM Features
- CEB (Grid) Power Availability
- UPS Power Input Availability
- UPS Power Output Availability
- Generator Power status
- CCTV DVR Power Availability
- Outdoor Light ON/OFF Status
- Siren Active/Inactive Status
- ATM Booth Back Door Sensor Status
- (Open/Close)
- Environment Status (Temperature & Humidity)
- Real-time Alerts (SMS / E-mail)