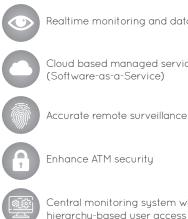

## Key Benefits

۲

 $(\mathbf{\Phi})$ 

Realtime monitoring and data visibility

Cloud based managed service solution (Software-as-a-Service)

Enhance ATM security

Central monitoring system with hierarchy-based user access